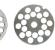

### **SLICE & GRATE**

The XVSGH housing, XASP adjustable slicing plate, XPH plate holder and XSP316 grating plate are available as accessory kits and for individual sale.

Single plates also available.