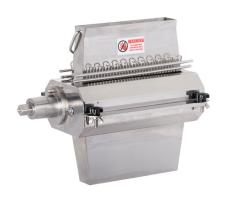

# **TENDERIZE**

Quickly tenderize a variety of meats with the L00670 Meat Tenderizer.

800-347-5423 www.globefoodequip.com