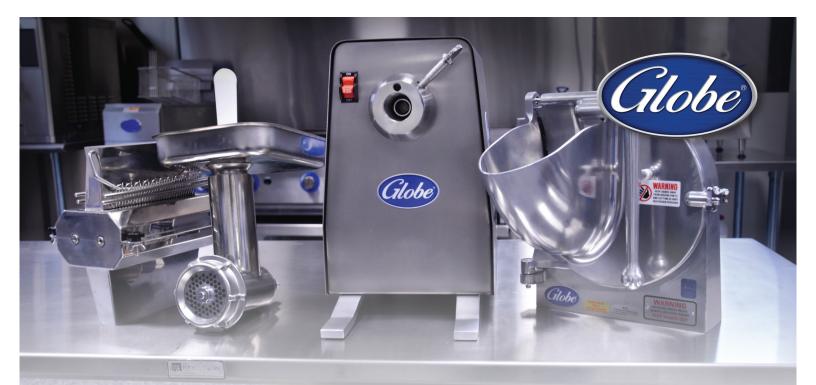

# POWER. & Versatility

In order to meet the demands of a busy kitchen, speed in food prep is vital. Globe's Power Drive units quickly slice, grate, chop and tenderize with a powerful 1 HP motor and standard #12 hub attachment. This simple convenience allows the operator to customize their drive unit however they choose.

Globe Power Drive units are available as the 200 RPM GPD-L for processing meat, cheese and vegetables or the 700 RPM GPD-H\* for faster processing of cheese and vegetables. Both models accept all #12 hub attachments and are backed by a 1-year parts & labor warranty.

## **CHOP**

Make gourmet burgers, meatballs and sausage with the XMCA-SS meat chopper attachment. Chopping plates are available in a variety of sizes from 2 to 18 mm.

# **TENDERIZE**

Quickly tenderize a variety of meats with the L00670 Meat Tenderizer.

800-347-5423 www.globefoodequip.com