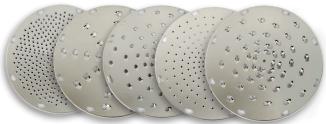

## **CHOP**

Make gourmet burgers, meatballs and sausage with the XMCA-SS meat chopper attachment. Chopping plates are available in a variety of sizes from 2 to 18 mm.