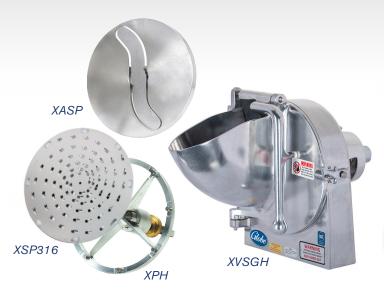

### **SLICE & GRATE**

The XVSGH housing, XASP adjustable slicing plate, XPH plate holder and XSP316 grating plate are available as accessory kits and for individual sale.

Single plates also available.