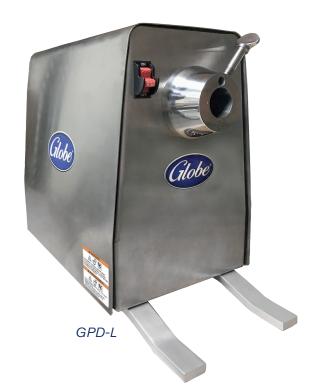

Globe Power Drive units are available as the 200 RPM GPD-L for processing meat, cheese and vegetables or the 700 RPM GPD-H\* for faster processing of cheese and vegetables. Both models accept all #12 hub attachments and are backed by a 1-year parts & labor warranty.