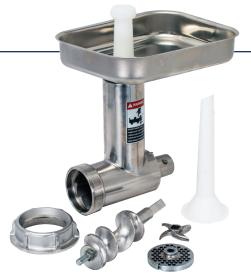

## **CHOP**

Make gourmet burgers, meatballs and sausage with the XMCA-SS meat chopper attachment. Chopping plates are available in a variety of sizes from 2 to 18 mm.